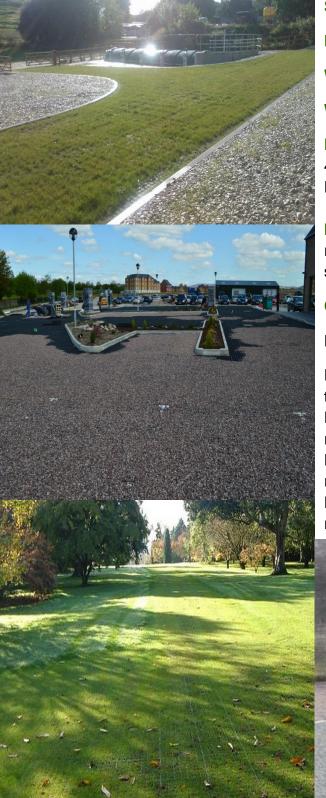

## THE ULTIMATE IN GROUND REINFORCEMENT

**GF50** 

Maximum load bearing capacity (empty pavers): up to 1000 tonnes/m2 (Filled)

Axle loading: 20 tonnes

**Size**: 500mm x 500mm x 50mm

**Detail**: 49 cells of 70mm x 70mm per tile

## **Certifications:**

Declaration of conformity for CE Marking

DIN 38412 – Neutral for the environment, lifespan higher than 10 years

DIN 4102 – Approval emergency access routes, fire resistance

DIN 1072 – Approval for 20 tonne axle load, driveways, road extensions, bridges

DIN IN ISO 124 and B125 – Approval for car parks, access roads & storage areas