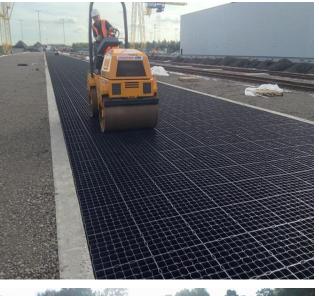

## **Certifications:**

Declaration of conformity for CE Marking

DIN 38412 – Neutral for the environment, lifespan higher than 10 years

DIN 4102 – Approval emergency access routes, fire resistance

DIN 1072 – Approval for 20 tonne axle load, driveways, road extensions, bridges

DIN IN ISO 124 and B125 – Approval for car parks, access roads & storage areas