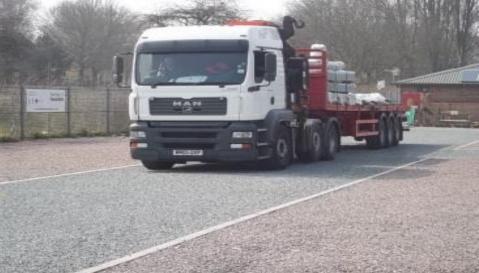

## THE ULTIMATE IN GROUND REINFORCEMENT

**GF50** 

Maximum load bearing capacity (empty pavers): up to 1000 tonnes/m2 (Filled)

Axle loading: 20 tonnes

**Size**: 500mm x 500mm x 50mm

**Detail**: 49 cells of 70mm x 70mm per tile

## **Certifications:**

Declaration of conformity for CE Marking

DIN 38412 – Neutral for the environment, lifespan higher than 10 years

DIN 4102 – Approval emergency access routes, fire resistance

DIN 1072 – Approval for 20 tonne axle load, driveways, road extensions, bridges

DIN IN ISO 124 and B125 – Approval for car parks, access roads & storage areas