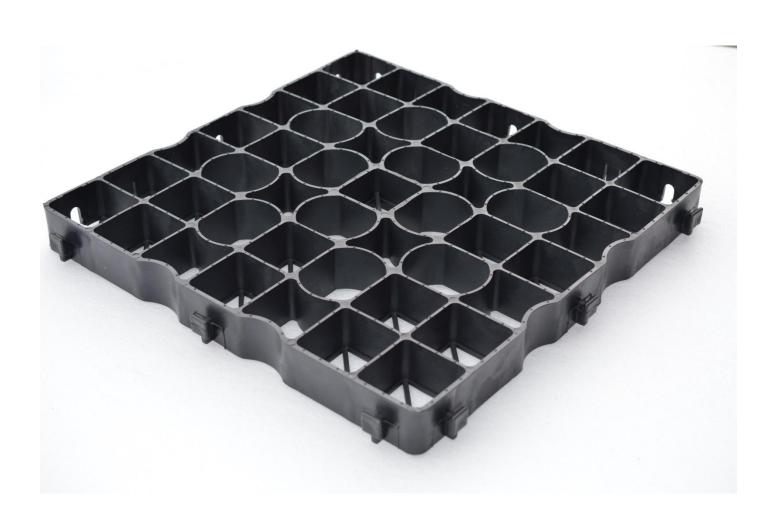

## THE ULTIMATE IN GROUND REINFORCEMENT

**GF50** 

Maximum load bearing capacity (empty pavers): up to 1000 tonnes/m2 (Filled)

Axle loading: 20 tonnes

**Size**: 500mm x 500mm x 50mm

**Detail**: 49 cells of 70mm x 70mm per tile

Wall thickness: 3mm

Weight: 1.6kg per tile

Packaging: 4 tiles (2x2) = 1m2, 48 layers of 4 tiles =

48m2, 192 tiles per pallet.

Dimensions of a pallet = 1050mm x 1050mm x 2550mm

**Material:** LDPE – Low Density Polyethylene, 100% recycled, withstands frost and UV radiation, natural stability: resists extreme temperatures -30 to 85°c