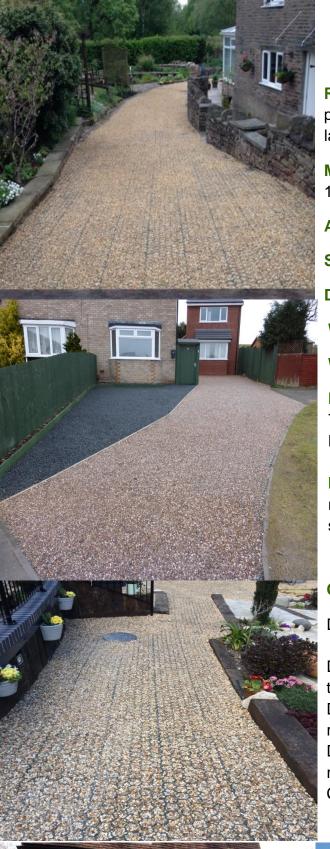

## THE ULTIMATE IN GROUND REINFORCEMENT

PARK 30

**Recommended for**: Gravel driveways, car parking, pathways, event parking, caravan parks, shed bases and lawn reinforcement

Maximum load bearing capacity (empty pavers): up to 1000 tonnes/m2 (Filled)