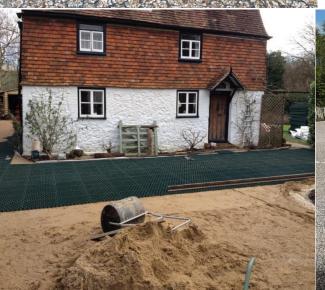

## THE ULTIMATE IN GROUND REINFORCEMENT

PARK 30

**Recommended for**: Gravel driveways, car parking, pathways, event parking, caravan parks, shed bases and lawn reinforcement

Maximum load bearing capacity (empty pavers): up to 1000 tonnes/m2 (Filled)