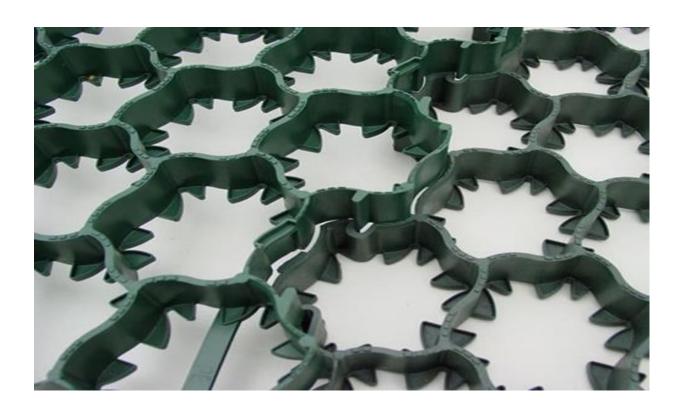

## THE ULTIMATE IN GROUND REINFORCEMENT

PARK 30

**Recommended for**: Gravel driveways, car parking, pathways, event parking, caravan parks, shed bases and lawn reinforcement

Maximum load bearing capacity (empty pavers): up to 1000 tonnes/m2 (Filled)

Axle loading: 10 tonnes

Size: 390mm x 580mm x 30mm

Detail: 54 honeycombs of 70mm x 70mm per tile

Wall thickness: 2.5mm

Weight: 0.75kg per tile

Packaging: 4 tiles (2x2) = 0.9m2, 80 layers of 4 tiles =

72m2, 320 tiles per pallet.

Dimensions of a pallet = 780mm x 1160mm x 2550mm

**Material:** LDPE – Low Density Polyethylene, 100% recycled, withstands frost and UV radiation, natural stability: resists extreme temperatures -30 to 85°c