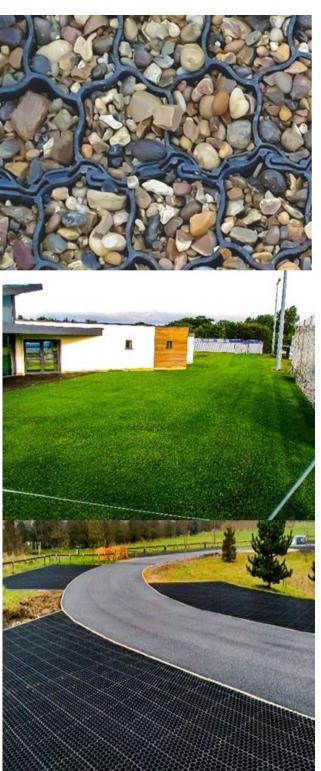

## PARK 40

**Recommended for**: Gravel and Grass driveways, car parking, pathways, event parking, caravan parks, lawn and bank reinforcement, Instant grass reinforcement

Maximum load bearing capacity (empty pavers): up to 1000 tonnes/m2 (Filled)