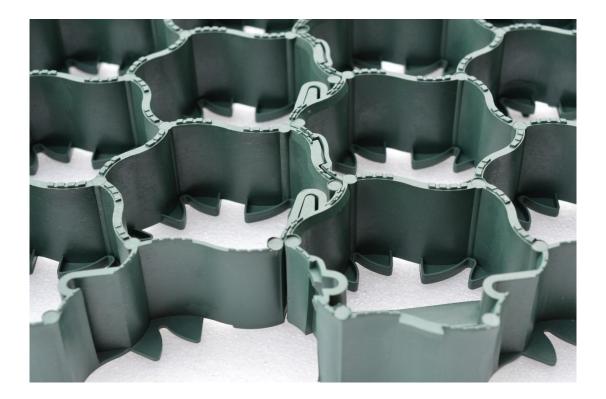

## PARK 40

**Recommended for**: Gravel and Grass driveways, car parking, pathways, event parking, caravan parks, lawn and bank reinforcement, Instant grass reinforcement

Maximum load bearing capacity (empty pavers): up to 1000 tonnes/m2 (Filled)

Axle loading: 10 tonnes

Size: 390mm x 580mm x 40mm

Detail: 54 honeycombs of 70mm x 70mm per tile

Wall thickness: 2.5mm

Weight: 0.75kg per tile

**Packaging:** 4 tiles (2x2) = 0.9m2, 60 layers of 4 tiles = 54m2, 240 tiles per pallet. Dimensions of a pallet = 780mm x 1160mm x 2550mm

**Material:** LDPE – Low Density Polyethylene, 100% recycled, withstands frost and UV radiation, natural stability: resists extreme temperatures -30 to 85°c