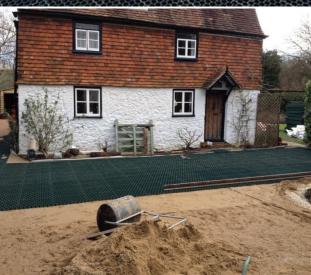

## PARK 40

**Recommended for**: Gravel and Grass driveways, car parking, pathways, event parking, caravan parks, lawn and bank reinforcement, Instant grass reinforcement

Maximum load bearing capacity (empty pavers): up to 1000 tonnes/m2 (Filled)